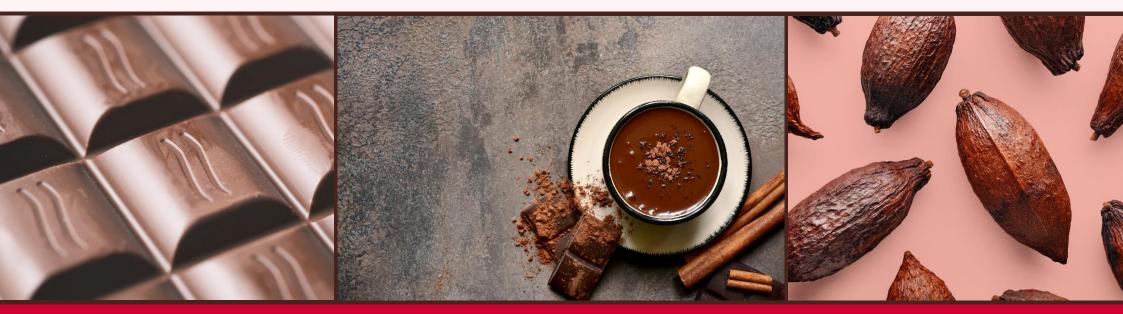

#### 6400023 BLACK CHOCOLATE

**Top:** cacao bean

**Heart:** creamy, milk, dark chocolate

**Base:** sweet, balsamic, vanilla

#### 0482223 Cocoa Extract A

Benefits according to CosING\*: skin conditioning