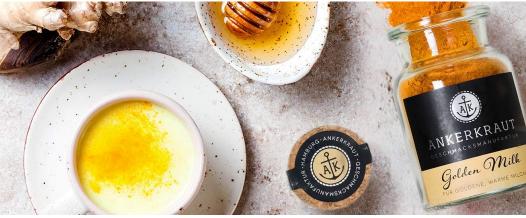

## Trendy Drink: Golden Milk

Through the power of the turmeric root, the sunny yellow hot drink 'Golden Milk', is said to awaken, strengthen the immune system and curb the appetite.