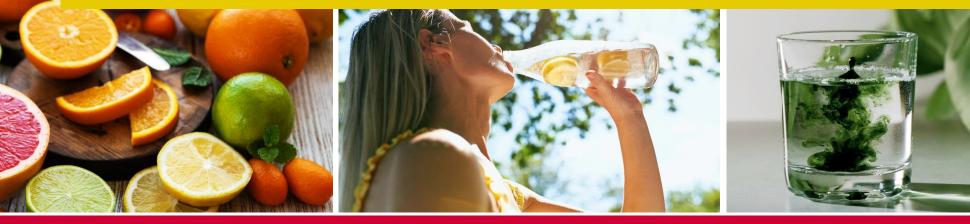

#### **Trendy Drink: Infused Water**

Drinking water all the time is boring. And fruit juice is not always the healthiest option! This has led to the trend of 'Infused Water' or 'Detox Water'.

Source: https://www.waterdrop.de