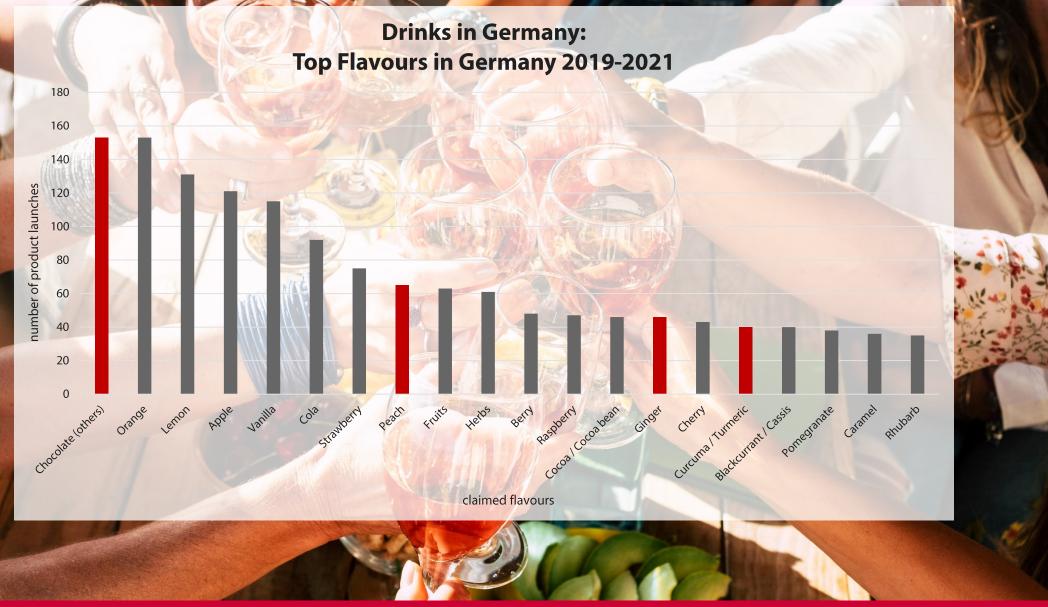

them.

## Trendy Drink: Golden Milk

Through the power of the turmeric root, the sunny yellow hot drink 'Golden Milk', is said to awaken, strengthen the immune system and curb the appetite.







#### **Trendy Drink: Infused Water**



Drinking water all the time is boring. And fruit juice is not always the healthiest option! This has led to the trend of 'Infused Water' or 'Detox Water'.



Source: https://www.waterdrop.de

## **Trendy Drink: Campari Amalfi**



The hottest drink of the summer: Campari Amalfi. It scores points not only for its bright orange colour, but also for its combination of sweet and bitter notes. Dolce Vita!



## 2. Trends for Shower & Bath Products

0

1

## **Purchase Criteria For Personal Care In Germany In 2022**



10

## Top Flavours in Germany (2019-2021)



Source: Mintel GNPD

# Latest Personal Care Products – Bubble T Smoothie



**Bubble T** - Bubble Bath Milk Grape, Pineapple, Raspberry, Pear



Bubble T - Smoothie Shower GelMango & Passion Fruit, Lime & Coconut Milk, Peach &Raspberry Smoothie, Blueberry & Dragon Fruit, Banana& Strawberry Smoothie, Pineapple & Kiwi Smoothie

## Latest Personal Care Products – Treaclemoon & Philosophy



### Latest Personal Care Products – Orginal Source





Hydrating Water Infusions from **Original Source** are designed to capture the power of nature. Enriched with fruits and flowers, these shower gels keep skin healthy from the inside out. With up to 3 times more moisture and a blend of vitamins and antioxidants, they are the ideal way to detoxify your skin.

## Latest Personal Care Products – Baylis