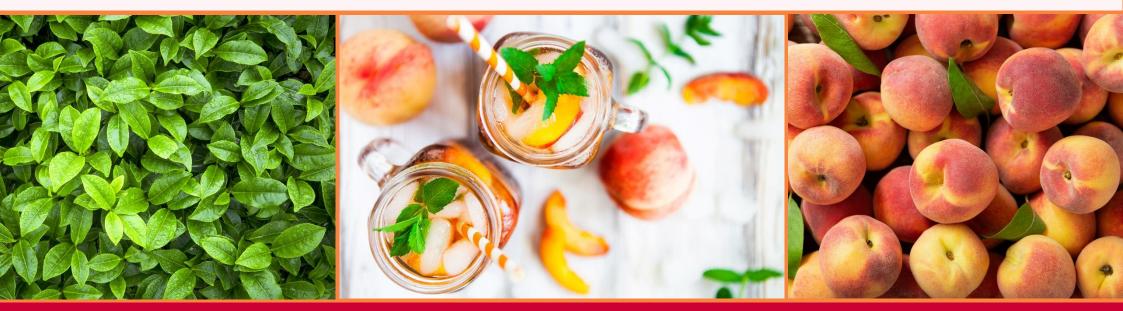

#### 6102340 PEACH ICE TEA & GUARANA

**Top:** slightly bitter, guarana, tea leaves

**Heart:** juicy, fruity, floral, peach, strawberry

**Base:** sweet, balsamic, cane suger

#### 0488597 Botanical Peach A

#### **Benefits according to CosING\*:** moisturising, skin conditioning