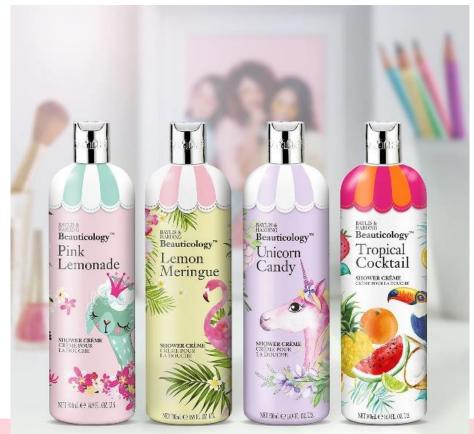

## Latest Personal Care Products – Baylis and Harding

**Baylis and Harding** - Beauticology Shower Créme Pink Lemonade, Lemon Meringue, Unicorn Candy, Tropical Cocktail

**Baylis and Harding**- The Fuzzy Duck Hand Wash Gin & Tonic, Espresso Martini, Ginger & Lime, Cosmopolitan