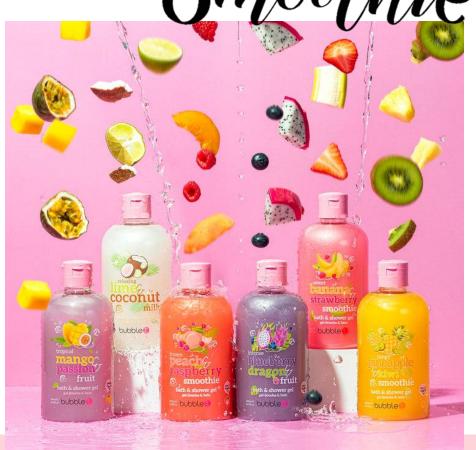

# Latest Personal Care Products – Bubble T Smoothie

**Bubble T** - Bubble Bath Milk Grape, Pineapple, Raspberry, Pear

Bubble T - Smoothie Shower GelMango & Passion Fruit, Lime & Coconut Milk, Peach &Raspberry Smoothie, Blueberry & Dragon Fruit, Banana& Strawberry Smoothie, Pineapple & Kiwi Smoothie