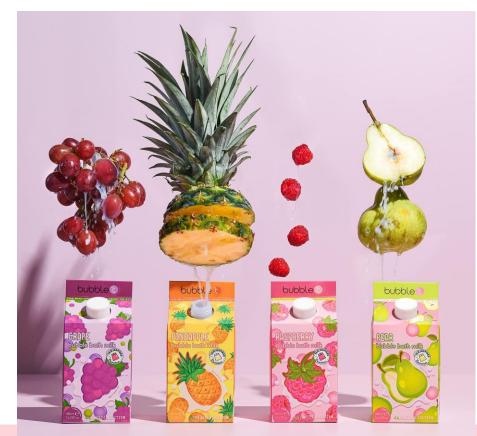

# Latest Personal Care Products – Bubble T Smoothie

**Bubble T** - Bubble Bath Milk Grape, Pineapple, Raspberry, Pear

Bubble T - Smoothie Shower GelMango & Passion Fruit, Lime & Coconut Milk, Peach &Raspberry Smoothie, Blueberry & Dragon Fruit, Banana& Strawberry Smoothie, Pineapple & Kiwi Smoothie