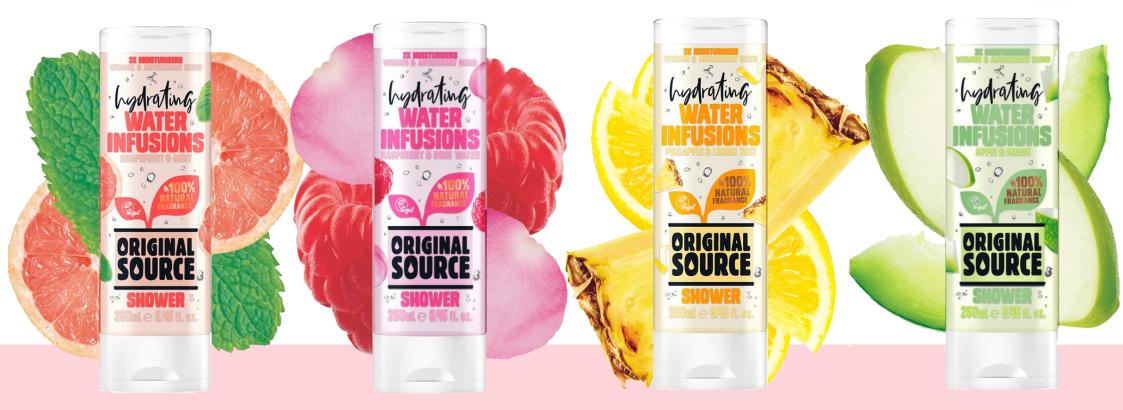

### Latest Personal Care Products – Orginal Source

Hydrating Water Infusions from **Original Source** are designed to capture the power of nature. Enriched with fruits and flowers, these shower gels keep skin healthy from the inside out. With up to 3 times more moisture and a blend of vitamins and antioxidants, they are the ideal way to detoxify your skin.