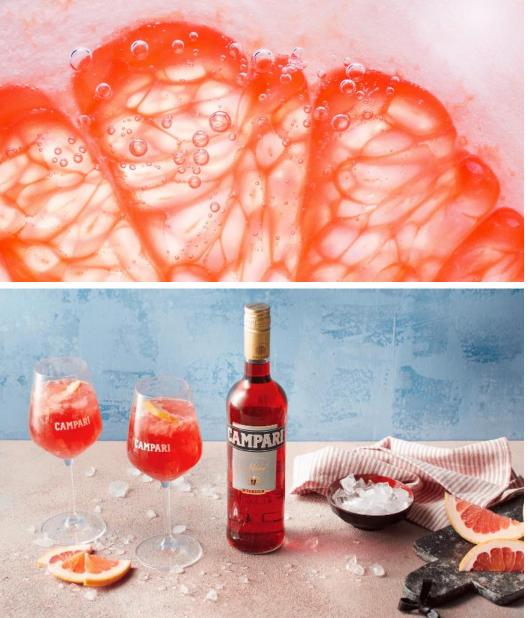

## **Trendy Drink: Campari Amalfi**

The hottest drink of the summer: Campari Amalfi. It scores points not only for its bright orange colour, but also for its combination of sweet and bitter notes. Dolce Vita!