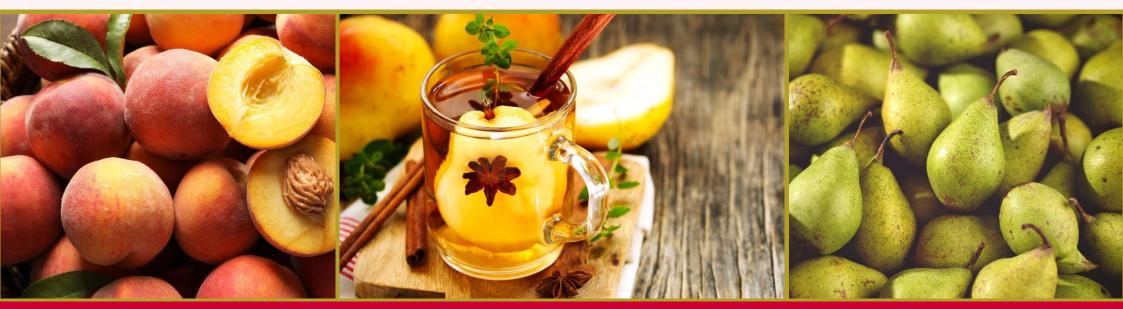

#### 6102332 PEAR PUNCH

**Top:** fizzy, apple cider

**Heart:** fruity, floral, pear, peach

**Base:** balsamic, sweet, vanilla, rum

#### 2340112 Botanical Pear A

## **Benefits according to CosING\*:** skin conditioning,

skin protecting