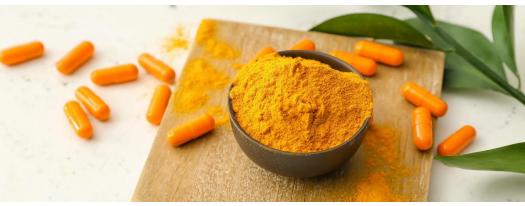

## Trendy Drink: Golden Milk

Through the power of the turmeric root, the sunny yellow hot drink 'Golden Milk', is said to awaken, strengthen the immune system and curb the appetite.