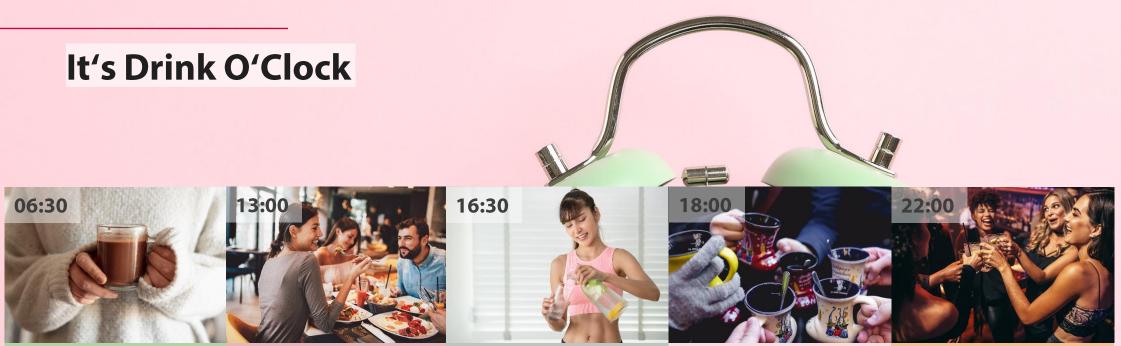

## **IT'S DRINK O'CLOCK**

Fragrances & Botanicals for Shower & Bath Products

## **1. Inspiration Drinks**

Start the day with a soothing shower and a cup of hot chocolate.

For lunch, you can choose to have a soft drink or an iced tea.

Drink Infused Water to rehydrate after exercising. In the cold season of the year a toast is made with mulled wine.

#### Summary

Start your day with a **power kick** for your face. The day cream has a pleasant **golden milk** scent. The **soothing and calming scent of chocolate** envelops you as you apply the body lotion.

The afternoon is perfect for a training session. Afterwards, take a **refreshing** shower with shower gel inspired by **infused water**.

After a busy day, it's time for a **relaxing** bath. The scent of the bath additive will remind you of your favourite drink - **Campari Amalfi**? It works! Sparkling and sour, but also fruity and floral - it has it all.