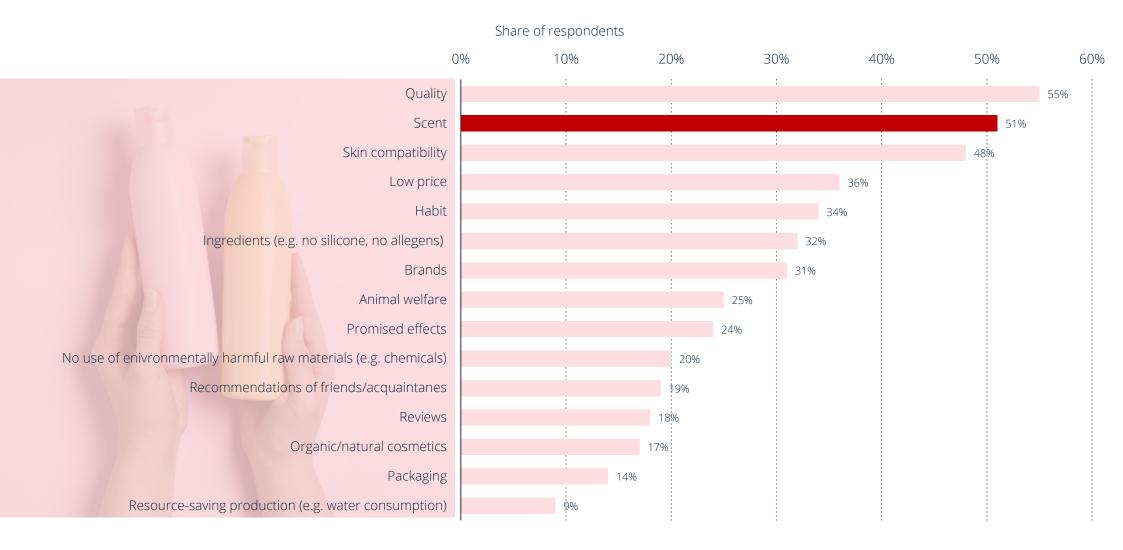

t smell so good that you wish you could drink them.

## Trendy Drink: Golden Milk

Through the power of the turmeric root, the sunny yellow hot drink 'Golden Milk', is said to awaken, strengthen the immune system and curb the appetite.







#### **Trendy Drink: Infused Water**



Drinking water all the time is boring. And fruit juice is not always the healthiest option! This has led to the trend of 'Infused Water' or 'Detox Water'.



Source: https://www.waterdrop.de

## **Trendy Drink: Campari Amalfi**



The hottest drink of the summer: Campari Amalfi. It scores points not only for its bright orange colour, but also for its combination of sweet and bitter notes. Dolce Vita!



## 2. Trends for Shower & Bath Products

0

1

## **Purchase Criteria For Personal Care In Germany In 2022**



10

## Top Flavours in Germany (2019-2021)



Source: Mintel GNPD

# Latest Personal Care Products – Bubble T Smoothie



**Bubble T** - Bubble Bath Milk Grape, Pineapple, Raspberry, Pear



Bubble T - Smoothie Shower GelMango & Passion Fruit, Lime & Coconut Milk, Peach &Raspberry Smoothie, Blueberry & Dragon Fruit, Banana& Strawberry Smoothie, Pineapple & Kiwi Smoothie

## Latest Personal Care Products – Treaclemoon & Philosophy



### Latest Personal Care Products – Orginal Source





Hydrating Water Infusions from **Original Source** are designed to capture the power of nature. Enriched with fruits and flowers, these shower gels keep skin healthy from the inside out. With up to 3 times more moisture and a blend of vitamins and antioxidants, they are the ideal way to detoxify your ski