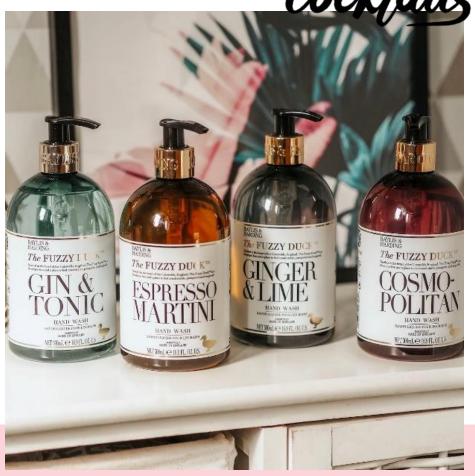

## Latest Personal Care Products – Baylis and Harding

**Baylis and Harding** - Beauticology Shower Créme Pink Lemonade, Lemon Meringue, Unicorn Candy, Tropical Cocktail

**Baylis and Harding**- The Fuzzy Duck Hand Wash Gin & Tonic, Espresso Martini, Ginger & Lime, Cosmopolitan