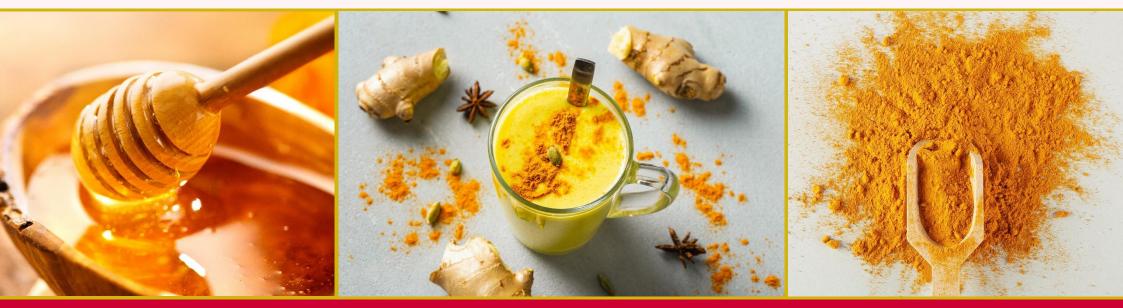

## Trendy Drink: Golden Milk

Through the power of the turmeric root, the sunny yellow hot drink 'Golden Milk', is said to awaken, strengthen the immune system and curb the appetite.

#### 6102326 GOLDEN MILK

**Top:** fresh, ginger, honey

**Heart:** warm, spicy, milk

**Base:** sweet, creamy, vanilla

#### 0487763 Curcuma Root Extract A

Benefits according to CosING\*: anti-sebum