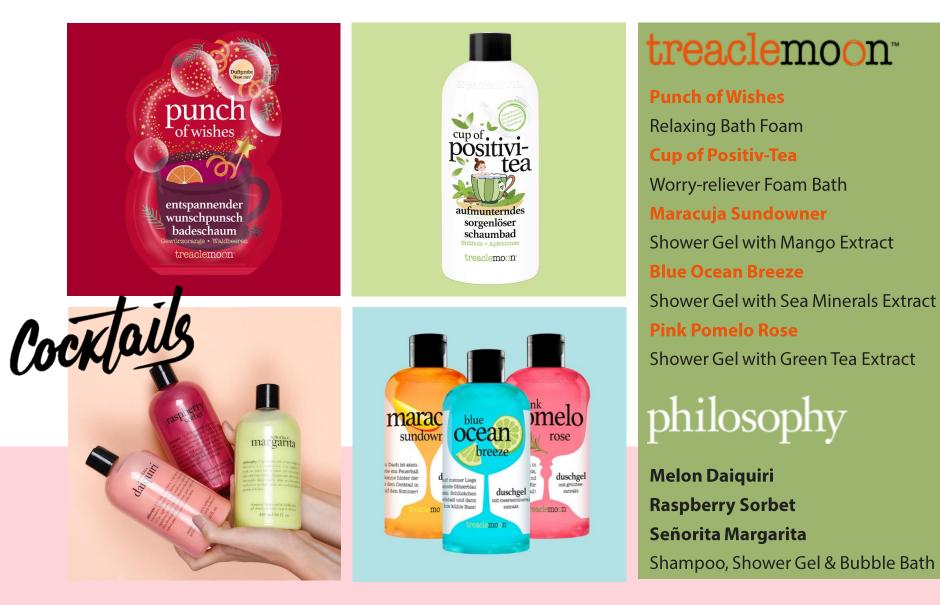

Source: https://www.waterdrop.de

## **Trendy Drink: Campari Amalfi**



The hottest drink of the summer: Campari Amalfi. It scores points not only for its bright orange colour, but also for its combination of sweet and bitter notes. Dolce Vita!



## 2. Trends for Shower & Bath Products

0

1

## **Purchase Criteria For Personal Care In Germany In 2022**



10

## Top Flavours in Germany (2019-2021)



Source: Mintel GNPD

# Latest Personal Care Products – Bubble T Smoothie



**Bubble T** - Bubble Bath Milk Grape, Pineapple, Raspberry, Pear



Bubble T - Smoothie Shower GelMango & Passion Fruit, Lime & Coconut Milk, Peach &Raspberry Smoothie, Blueberry & Dragon Fruit, Banana& Strawberry Smoothie, Pineapple & Kiwi Smoothie

## Latest Personal Care Products – Treaclemoon & Philosophy



### Latest Personal Care Products – Orginal Source





Hydrating Water Infusions from **Original Source** are designed to capture the power of nature. Enriched with fruits and flowers, these shower gels keep skin healthy from the inside out. With up to 3 times more moisture and a blend of vitamins and antioxidants, they are the ideal way to detoxify your skin.

## Latest Personal Care Products – Baylis and Harding



**Baylis and Harding** - Beauticology Shower Créme Pink Lemonade, Lemon Meringue, Unicorn Candy, Tropical Cocktail



**Baylis and Harding**- The Fuzzy Duck Hand Wash Gin & Tonic, Espresso Martini, Ginger & Lime, Cosmopolitan

#### Summary

Start your day with a **power kick** for your face. The day cream has a pleasant **golden milk** scent. The **soothing and calming scen