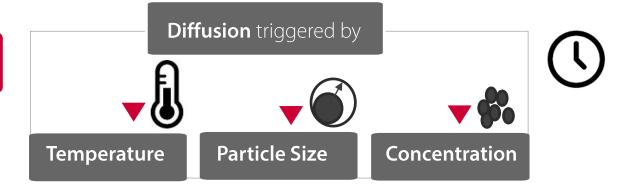

#### **Contents**

- 1. Homogenous Capsules
- 2. Frangible Capsules





Recommended for Personal and Household Care Products

# **PRODUCT – Bell's Magic Pudding**









### **FUNCTION – Tiny Particles, Great Effect**

#### **Particle Structure**

- Rather hard, homogeneous
- Active components and carrier ingredients



#### **Function**

Continiuos fragrance release



### **ADVANTAGES – Outstanding Performance**

| STABILITY   | Encaps <b>protect</b> valuable ingredients                                             |
|-------------|----------------------------------------------------------------------------------------|
| PREVELANCE  | New <b>proprietary</b> technology                                                      |
| PERFORMANCE | Designed for <b>continuous release</b> that can be triggered upon certain heat sources |
| FLEXIBILTY  | Works in every concentration, therefore suitable for <b>various applications</b>       |
| FRAGRANCE   | Long-lasting <b>substantivity</b> in comparison to liquid fragrances                   |





# Frangible Capsules

Recommended for Household Care Products

# **PRODUCT – Bell's Other Magic Pudding**









##