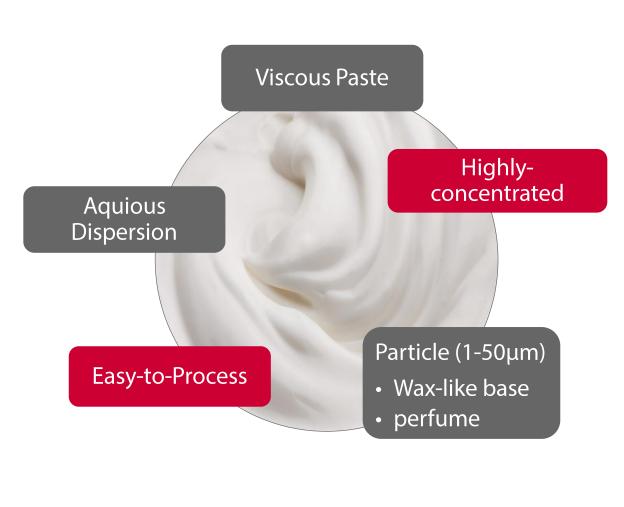

#### **Particle Structure**

- Rather hard, homogeneous
- Active components and carrier ingredients

#### **Function**

Continiuos fragrance release