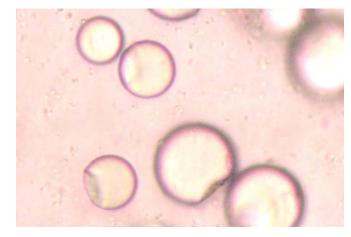

#### **Particle Structure**

- Rather hard
- Entrapment of liquid fragrance in the center of a spherical capsule
- Polymer shell

#### **Function**

• **immediate** fragrance release

Frangible Capsules

Release upon **preasure** 