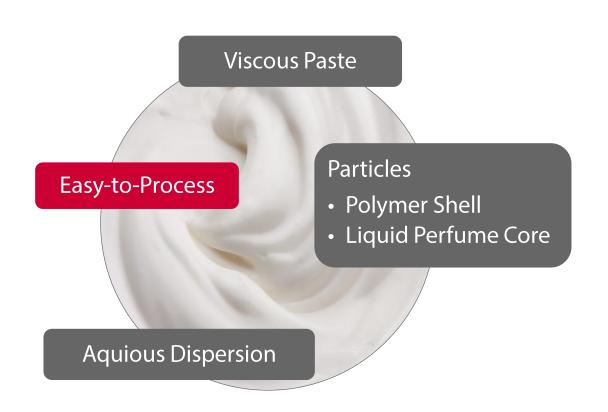

#### **Particle Structure**

- Rather hard
- Entrapment of liquid fragrance in the center of a spherical capsule
- Polymer shell

#### **Function**

• **immediate** fragrance release

Frangible Capsules

Release upon **preasure** 